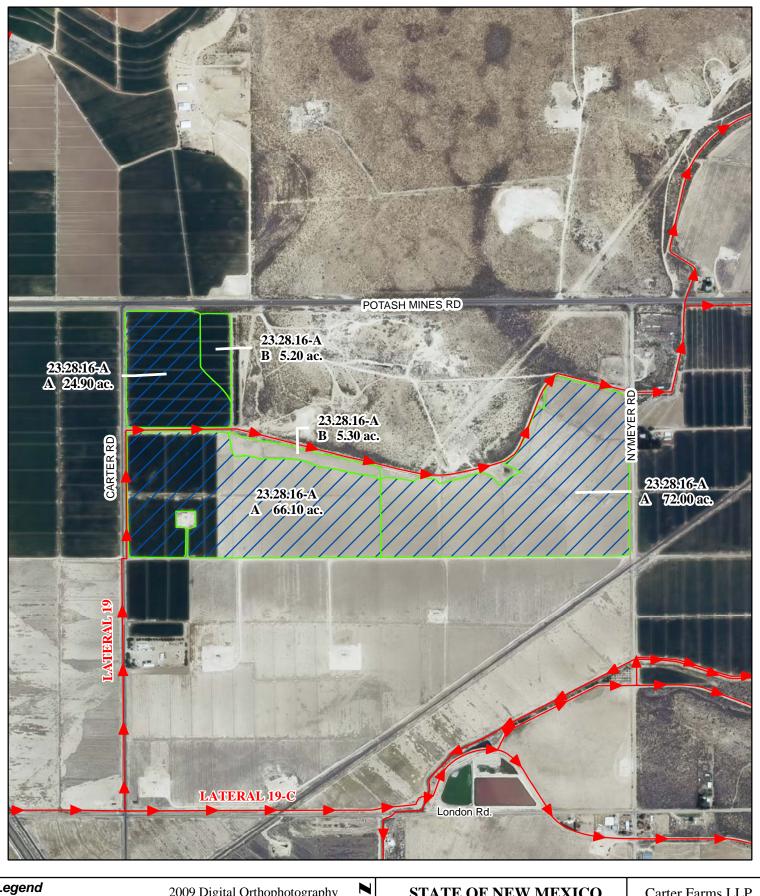

# Defendants: CARTER FARMS LLP

## f. Location and Amount of Irrigated Acreage:

Section 16, Township 23S, Range 28E, N.M.P.M.

| Pt. NW <sup>1</sup> /4 |        | 91.00 acres  |
|------------------------|--------|--------------|
| Pt. NE <sup>1</sup> /4 |        | 72.00 acres  |
|                        | Total: | 163.00 acres |

As shown on the attached revised Hydrographic Survey Map for Subfile No. 23.28.16-A, and the CID Section Hydrographic Survey Map Sheet No. 14 (1999-2011), included in Part F of this Appendix, representing the Court record as of the date of the filing of this Decree.

#### f. Location and Amount of Irrigated Acreage:

Section 16, Township 23S, Range 28E, N.M.P.M.

Pt. NW<sup>1</sup>/4

10.50 acres

Total: 10.50 acres

As shown on the attached revised Hydrographic Survey Map for Subfile No. 23.28.16-A, and the CID Section Hydrographic Survey Map Sheet No. 14 (1999-2011), included in Part F of this Appendix, representing the Court record as of the date of the filing of this Decree.